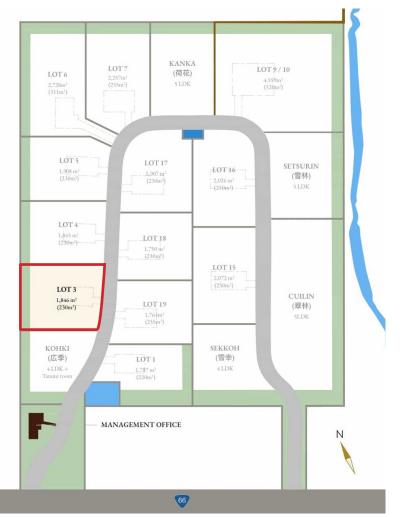

## LOT 3

This generously sized lot is filled and bordered with beautiful pine trees, making it a quiet, secure, and private place.

Price: ¥100,000,000

Address: 434-7 Niseko, Niseko-cho, Abuta-gun, Hokkaido

Land size: 1,846m<sup>2</sup> (558 tsubo)

Construction footprint: 230m<sup>2</sup>

Forest Preserve: 229m<sup>2</sup>

**Build Guidelines** Building / land ratio: 20%

> Floor space / land ratio: 60% Building set back: 5 meters