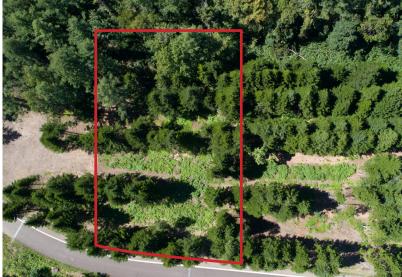

## LOT 3

This generously sized lot is filled and bordered with beautiful pine trees, making it a quiet, secure, and private place.

Price: ¥100,000,000

Address: 434-7 Niseko, Niseko-cho, Abuta-gun, Hokkaido

Land size: 1,846m<sup>2</sup> (558 tsubo)

Construction footprint: 230m<sup>2</sup>

Forest Preserve: 229m<sup>2</sup>

**Build Guidelines** Building / land ratio: 20%

> Floor space / land ratio: 60% Building set back: 5 meters